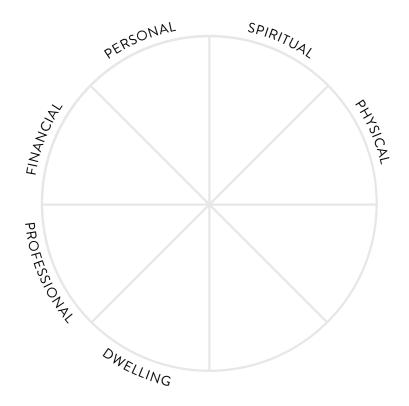

#### **CHECK IN**

Let's check in on how you are doing in your categories. Shade in each section based on where you are right now.

#### FUNDAMENTAL NEEDS

What is one thing I can do each week to feel more encouraged in each category?

| (1)        | SPIRITUAL:    |
|------------|---------------|
|            |               |
| Ü          | PHYSICAL:     |
|            |               |
| T)         | FINANCIAL:    |
|            |               |
| ٣          | PROFESSIONAL: |
|            |               |
| $^{\circ}$ | DWELLING:     |
|            |               |
| $\bigcirc$ | PERSONAL:     |
|            |               |
| $^{\odot}$ | ::            |
|            |               |
| (4)        |               |